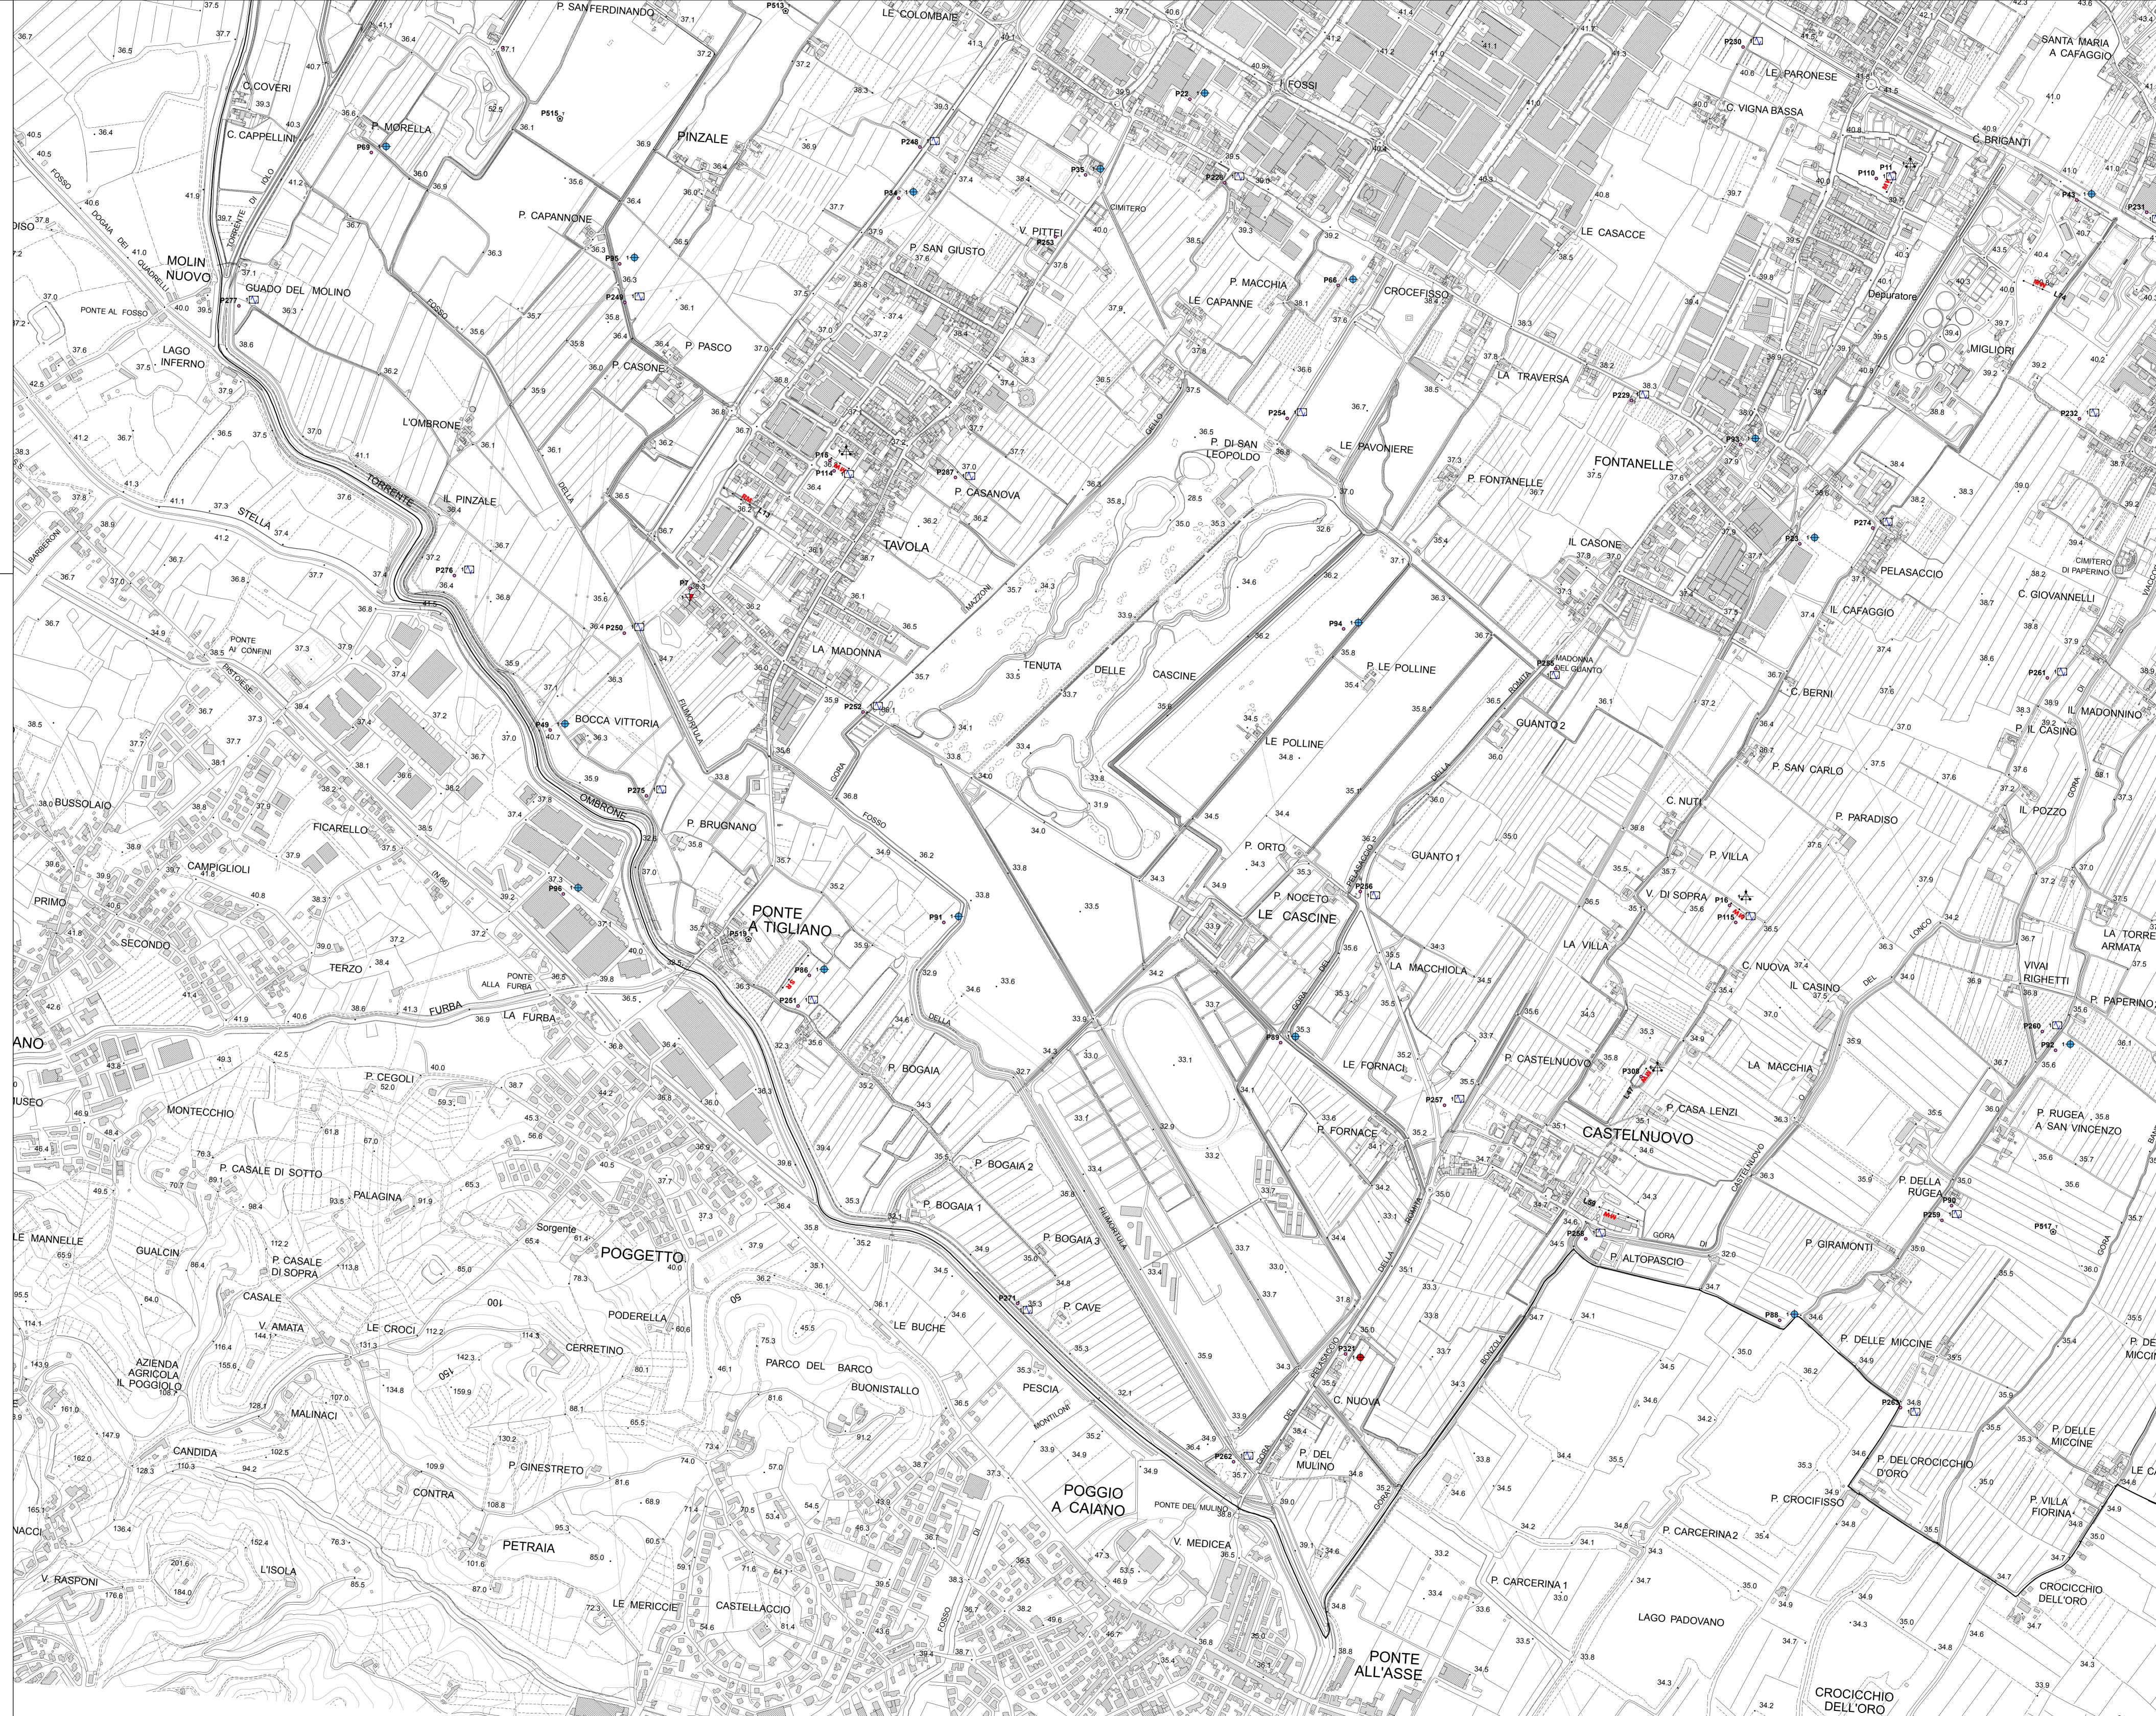

## Legenda

| 1 |                                    |
|---|------------------------------------|
|   | Prova penetrometrica statica (CPT) |

- 📥 ESAC
- Sondaggio con prova sismica in foro tipo Down-Hole
- Stazione microtremore a stazione singola (HVSR)
- Pozzo per acqua
- Sondaggio a carotaggio continuo
- Sondaggio a carotaggio continuo che intercetta il substrato
- 🔶 🛛 Trincea esplorativa
- ·--<sup>₩₩</sup>· MASW
- ····<sup>SR</sup> ··· Profilo sismico a rifrazione