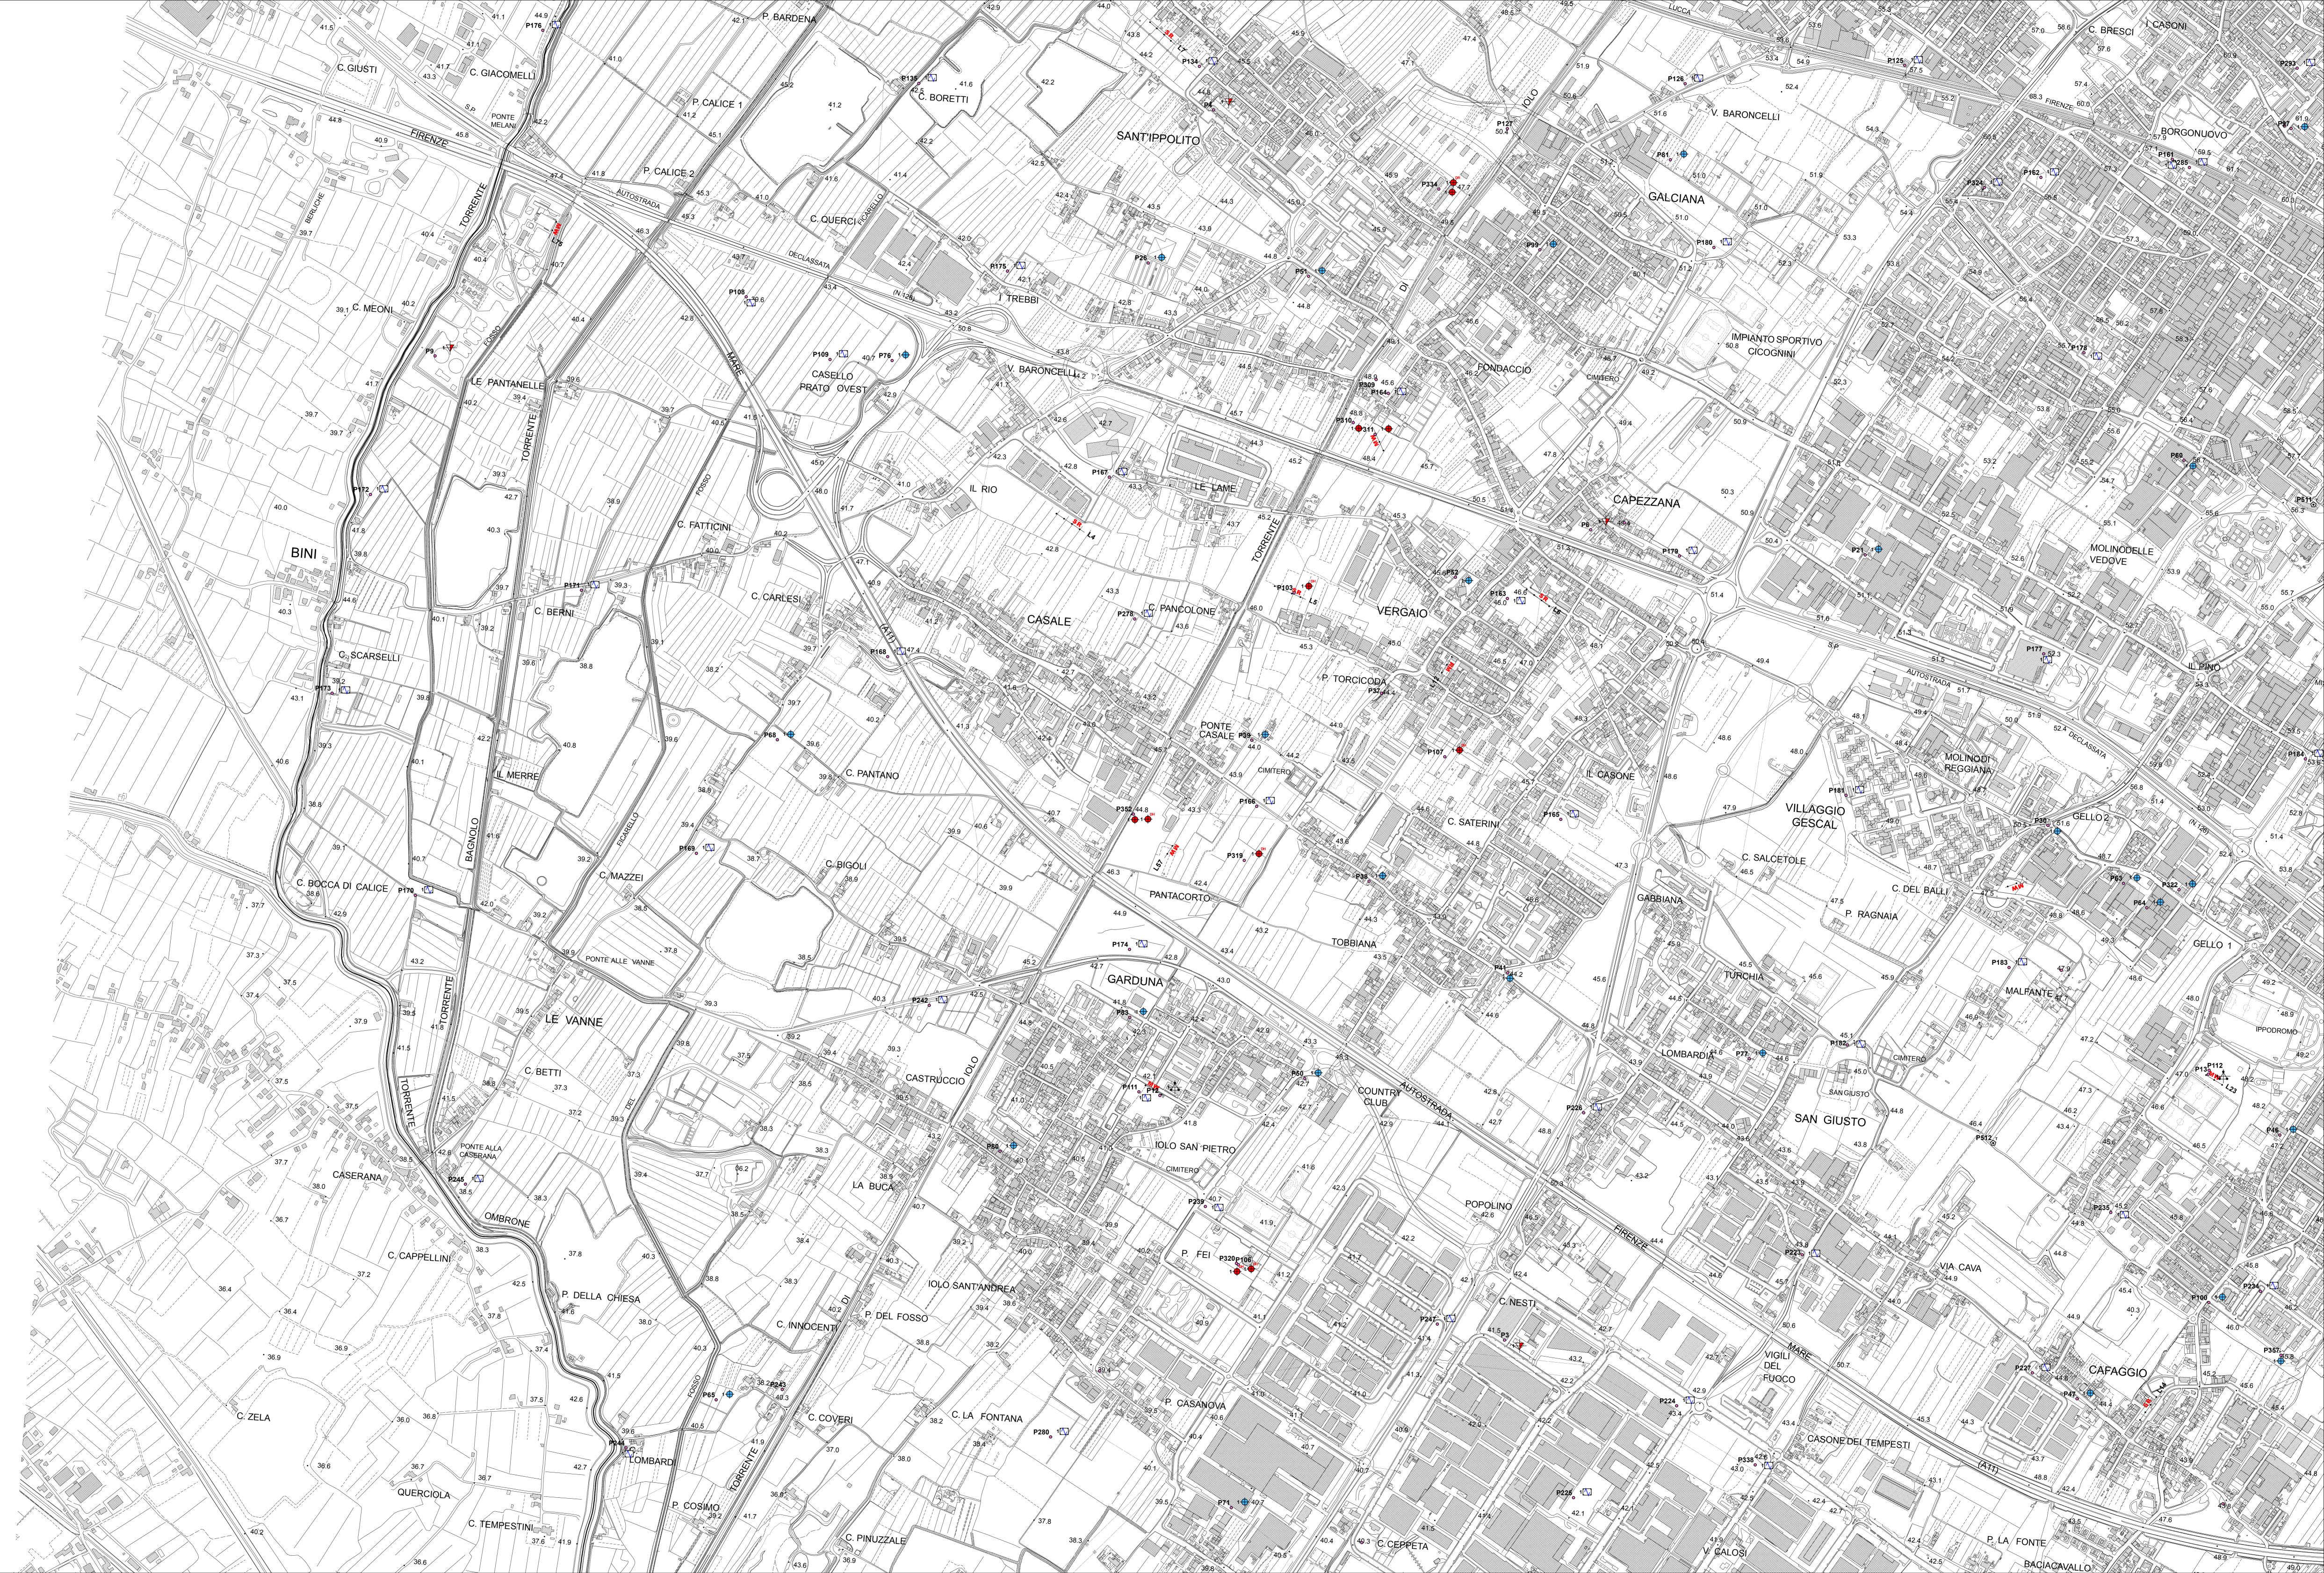

## Legenda

- Prova penetrometrica statica (CPT)
- 📥 ESAC
- Sondaggio con prova sismica in foro tipo Down-Hole
- Stazione microtremore a stazione singola (HVSR)
- Pozzo per acqua
- Sondaggio a carotaggio continuo
- Sondaggio a carotaggio continuo che intercetta il substrato
- 🔶 Trincea esplorativa
- Stratigrafia zona MS (teorica)
- ·--<sup>₩₩</sup>· MASW
- ····<sup>s</sup> Profilo sismico a rifrazione