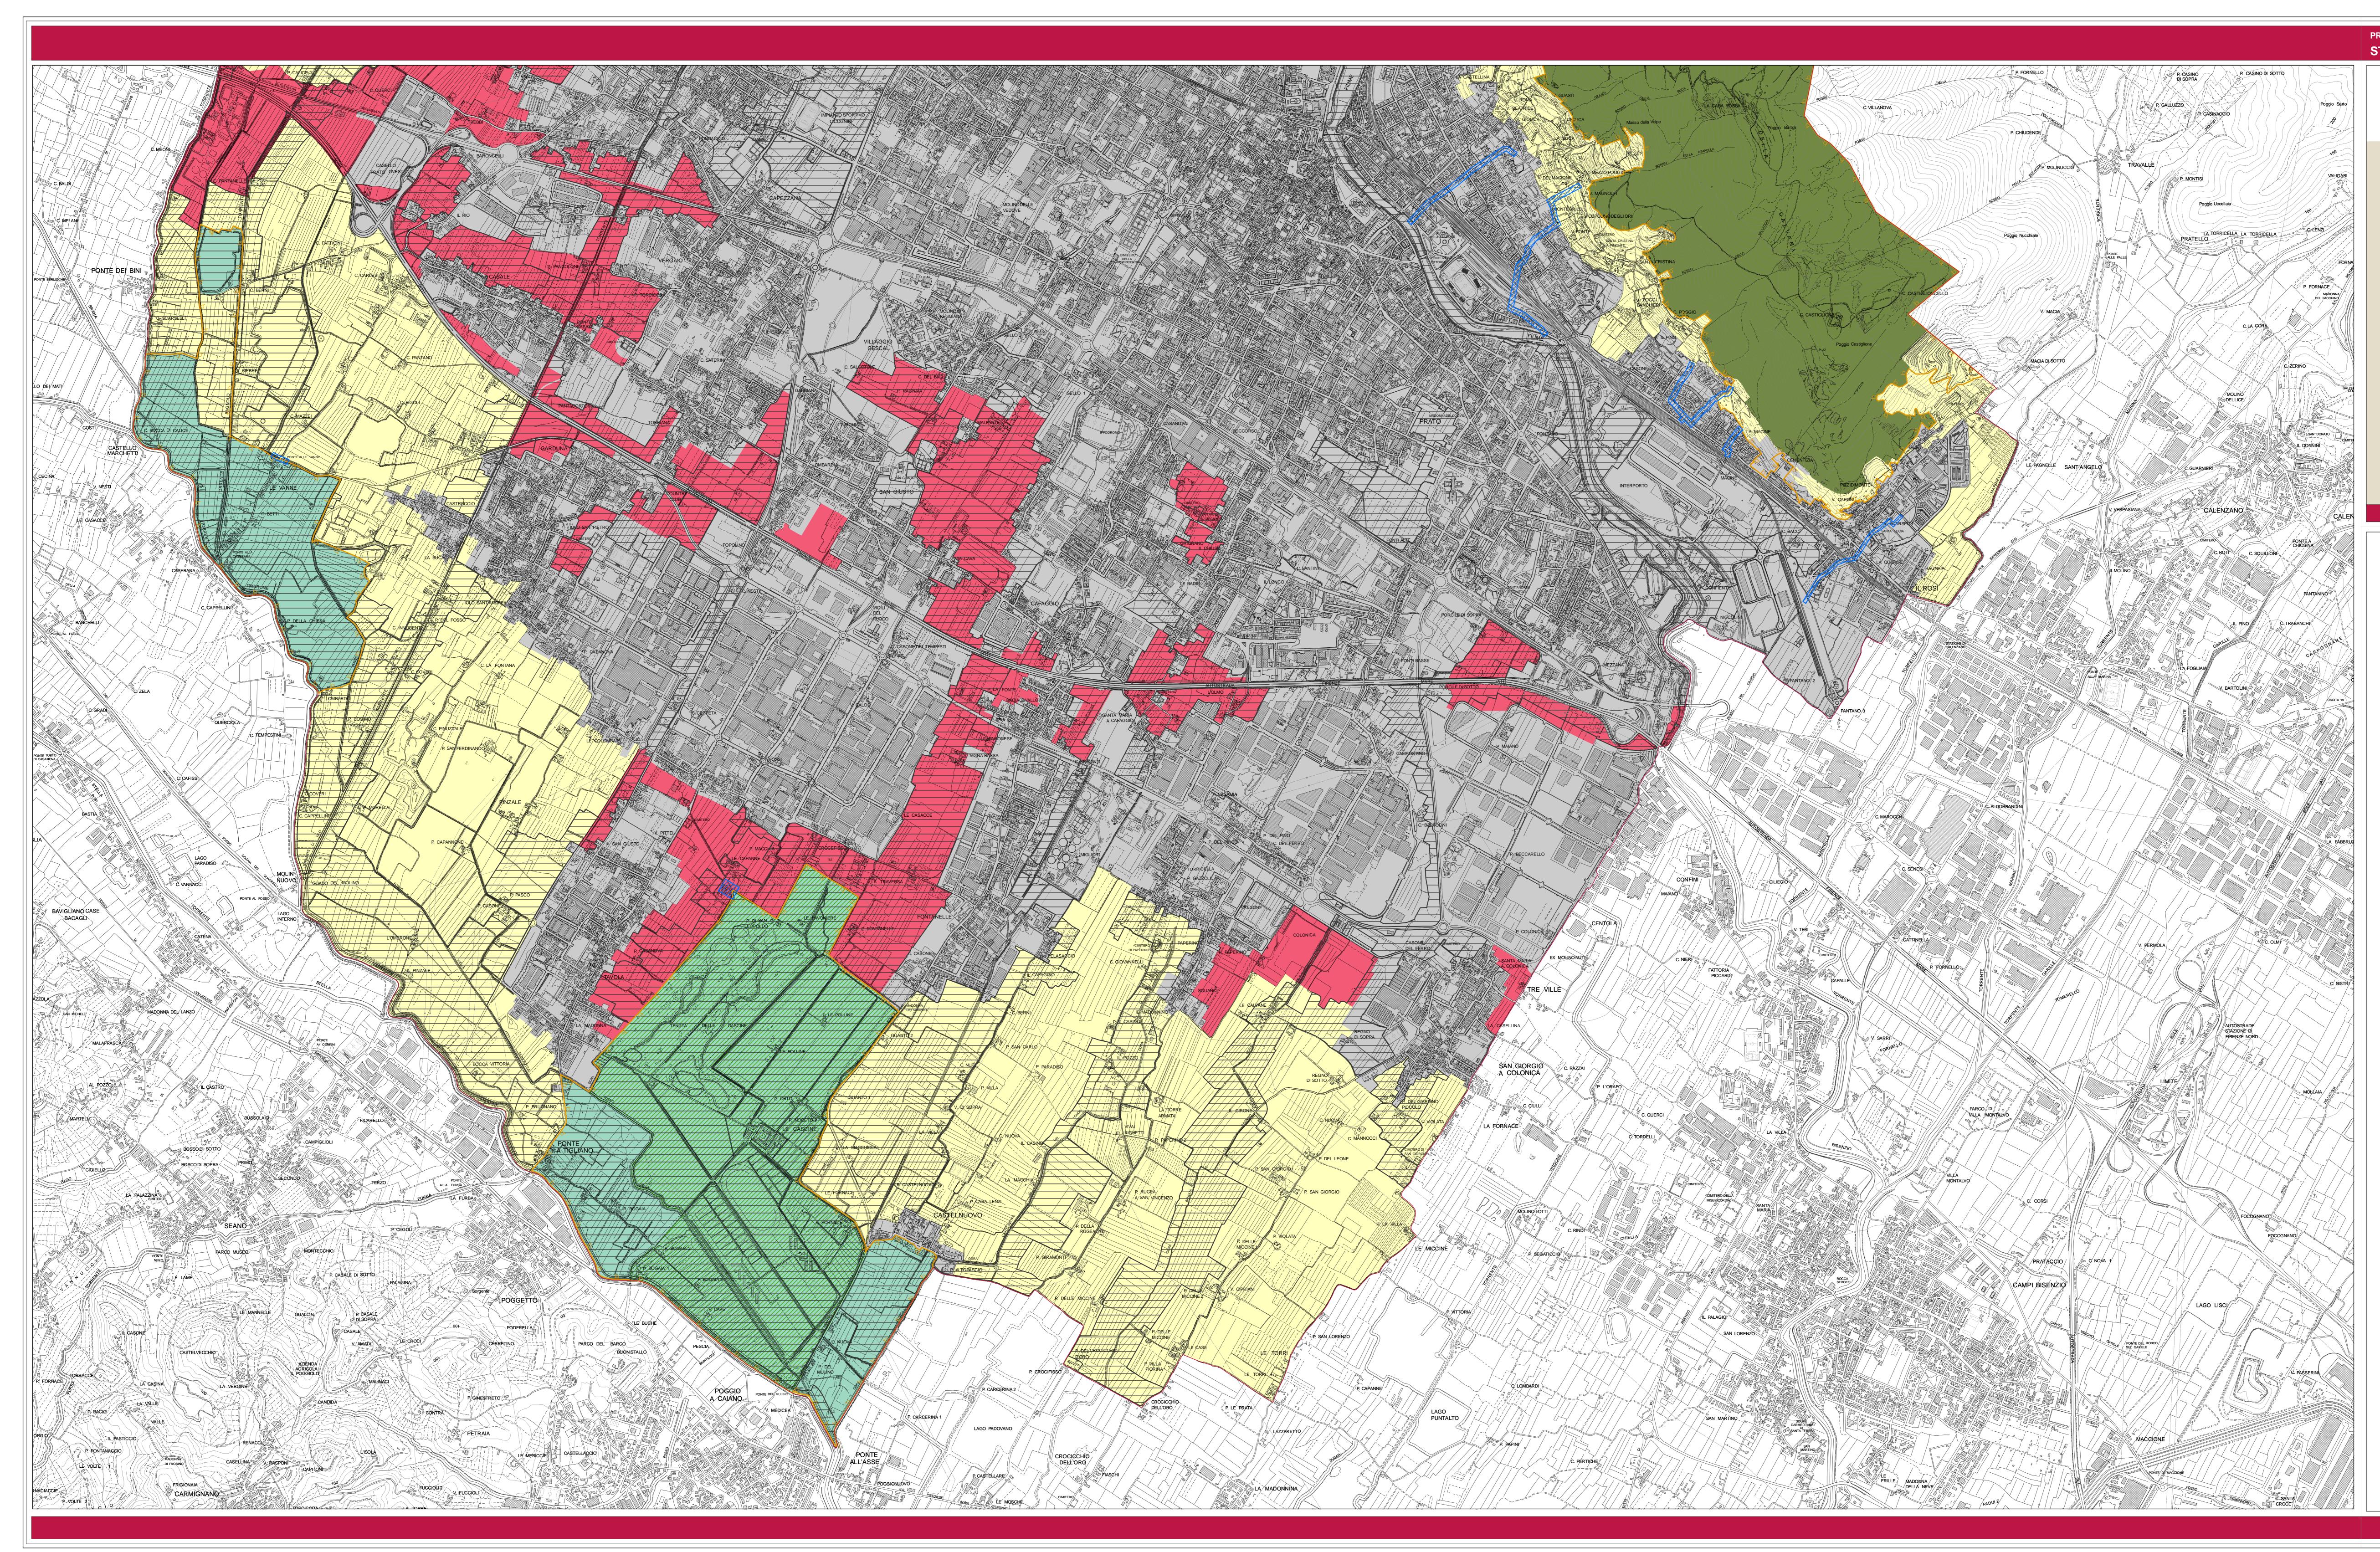

## PROPOSTA DI VARIANTE N.1 STATO MODIFICATO Comune di Prato PIANO STRUTTURALE Disciplina dei suoli tavola Es.5 scala 1:10.000 STRATEGIE PER IL GOVERNO DEL TERRITORIO Contributi intersettoriali Servizio Urbanistica Michela Brachi, Massimo Fabbri, Costanza Stramaccioni Mario Addamiano, Riccardo Corti, Francesca Gori Davide Tomberli *Il Sindac*o Roberto Cenni Segretario Generale Maria de Filippo Settore Mobilità, Politiche Energetiche e Grandi Opere Lorenzo Frasconi Alessandro Adilardi, Edoardo Bardazzi Assessore all'Urbanistica Gianni Cenni Progettista e Coordinatore per le Attività di Pianificazione Servizio Sistema Informativo e Statistica SIT - Sistema Informativo Territoriale Alessandro Radaelli Francesco Pacini Gruppo Statistica Paola Frezza Carmagnini Sandra, Belluomini Sandra Dirigente del Servizio Urbanistica Riccardo Pecorario dal 27/06/2006 al 31/01/2011 Francesco Caporaso dal 01/02/2011 Responsabile del Procedimento Giuseppe Santoro Consulente Generale - Direzione Scientifica Generale Gianfranco Gorelli Consulenti Aspetti geologici Alberto Tomei Nicolò Mantovani Aspetti agro-ambientali David Fanfani Aspetti agro-forestali Ilaria Scatarzi Collaborazione alla Progettazione Generale e Coordinamento dell'attività di Pianificazione Luisa Garassino Garante della Comunicazione Lia Franciolini Aspetti ambientali Laura Fossi e Luca Gardone per Studio Sinergia Perequazione Stefano Stanghellini Valeria Ruaro Percorso partecipativo Giancarlo Paba, Camilla Perrone Paolo Martinez e Alessandra Modi per Abbeni IDEAI Sociolab sel Coordinamento Tecnico e Scientifico dell'Ufficio di Piano Camilla Perrone Responsabile dell'Ufficio di Piano Pamela Bracciotti *Ufficio di Piano* Silvia Balli Sociolab srl Elisa Cappelletti Marco Caroti Manuela Casarano Monica Del Sarto Alice Lenzi Catia Lenzi Chiara Nostrato Sistema informativo Territoriale ed Aspetti Informatici Luca Gentili per LDP progetti GIS Studi specifici Paesaggio Antropico Giuseppe Centauro Storia del Territorio Paolo Maria Vannucchi Aspetti Economici Gabi Dei Ottati TDIRA Aree urbane Aree prevalentemente agricole Aree esclusivamente agricole A.N.P.I.L Monti della Calvana A.N.P.I.L del Monteferrato A.N.P.I.L di Cascine di Tavola S.I.R degli stagni della piana fiorentina e pratese A.N.P.I.L unitario di proposta Struttura agroambientale Piano di risanamento idraulico art\_66